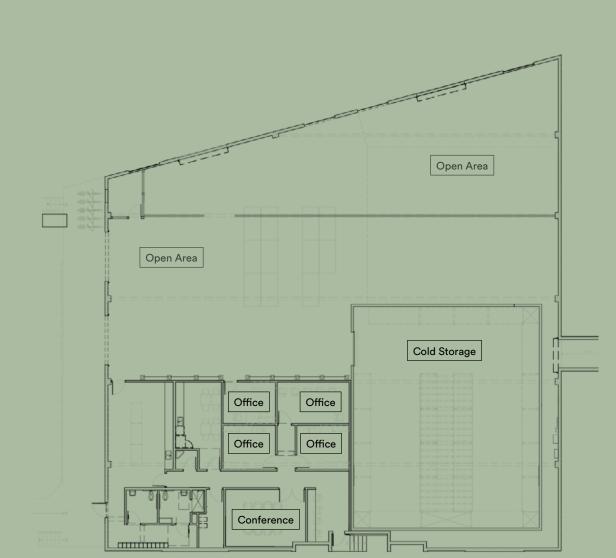

## Features of 123 S Myers St

- · On-site, fenced parking.
- · High ceilings.
- Existing mix of private offices and conference room with cold storage and open areas.
- · Flexible terms—1 to 10 years

123 S Myers St Boyle Heights Industrial Flats For Sublease