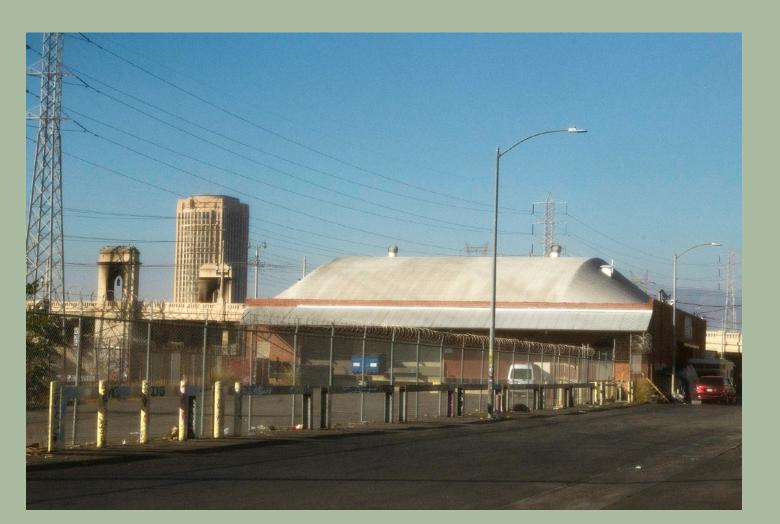

123 S Myers St Boyle Heights Industrial Flats

±11,400 RSF / ±14' High Ceilings

Contact Tel 323 469 1734 Info@creativespace.us DRE Lic #01976626

Type: Warehouse / Flex / Office RSF: ±11,400 SF Rate/SF/NNN/MO: \$1.15 Occupancy: Available Now

## Features of 123 S Myers St

- · On-site, fenced parking.
- · High ceilings.
- Existing mix of private offices and conference room with cold storage and open areas.
- · Flexible terms—1 to 10 years

123 S Myers St Boyle Heights Industrial Flats For Sublease