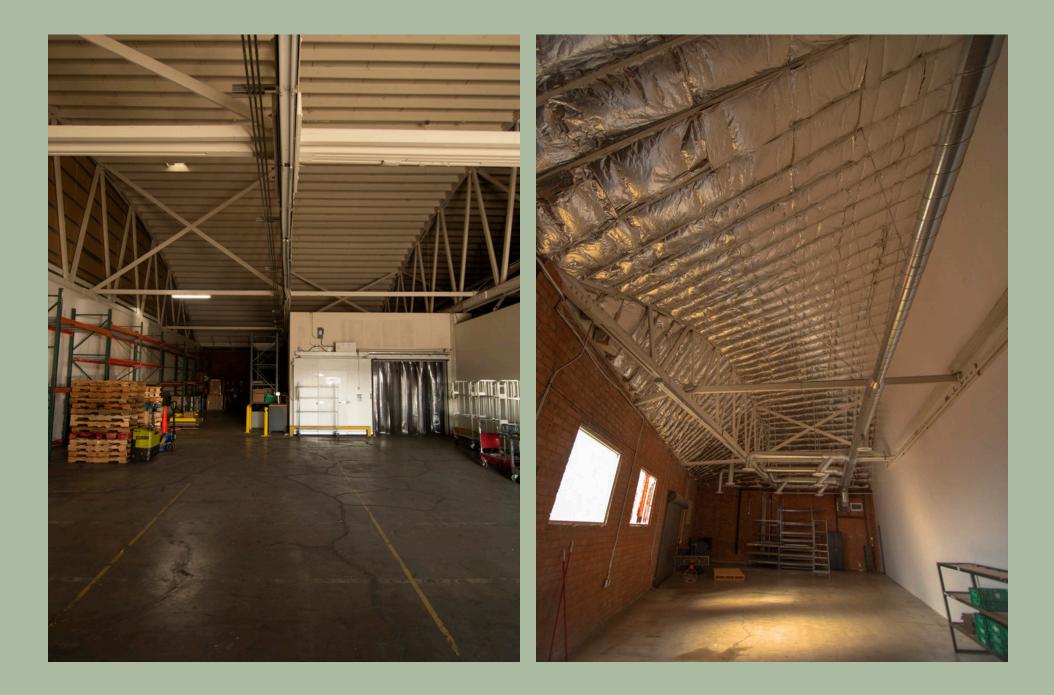

## Features of 123 S Myers St

- · On-site, fenced parking.
- · High ceilings.
- Existing mix of private offices and conference room with cold storage and open areas.
- · Flexible terms—1 to 10 years

123 S Myers St Boyle Heights Industrial Flats For Sublease